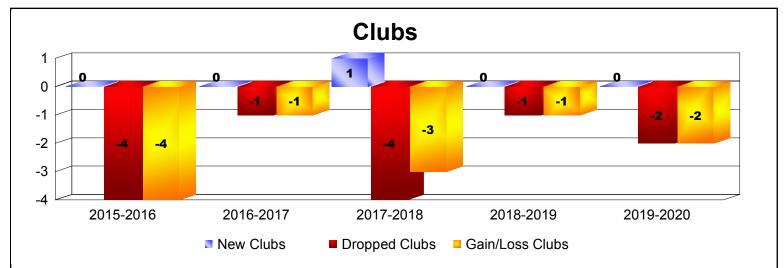

| Year      | New<br>Clubs | Dropped<br>Clubs | Gain/<br>Loss<br>Clubs | New<br>Members | Charter<br>Members | Reinstate<br>Members | Transfer<br>Members | Total<br>Member<br>Added | Total<br>Members<br>Dropped | Gain/<br>Loss<br>Members |
|-----------|--------------|------------------|------------------------|----------------|--------------------|----------------------|---------------------|--------------------------|-----------------------------|--------------------------|
| 2015-2016 | 0            | -4               | -4                     | 66             | 1                  | 7                    | 0                   | 74                       | -161                        | -87                      |
| 2016-2017 | 0            | -1               | -1                     | 173            | 6                  | 37                   | 5                   | 221                      | -146                        | 75                       |
| 2017-2018 | 1            | -4               | -3                     | 53             | 29                 | 17                   | 1                   | 100                      | -224                        | -124                     |
| 2018-2019 | 0            | -1               | -1                     | 48             | 0                  | 17                   | 0                   | 65                       | -125                        | -60                      |
| 2019-2020 | 0            | -2               | -2                     | 21             | 0                  | 0                    | 0                   | 21                       | -49                         | -28                      |
| Average   | 0            | -2               | -2                     | 72             | 7                  | 16                   | 1                   | 96                       | -141                        | -45                      |