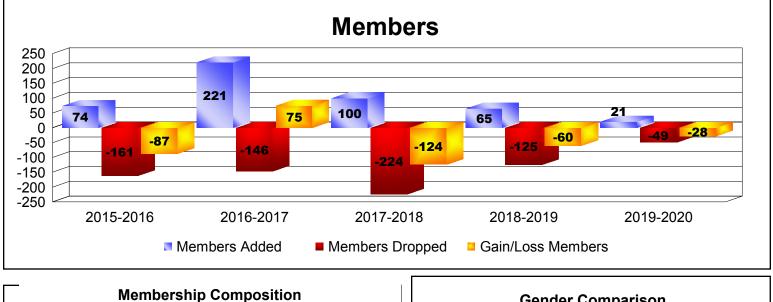

| Year      | New<br>Clubs | Dropped<br>Clubs | Gain/<br>Loss<br>Clubs | New<br>Members | Charter<br>Members | Reinstate<br>Members | Transfer<br>Members | Total<br>Member<br>Added | Total<br>Members<br>Dropped | Gain/<br>Loss<br>Members |
|-----------|--------------|------------------|------------------------|----------------|--------------------|----------------------|---------------------|--------------------------|-----------------------------|--------------------------|
| 2015-2016 | 0            | -4               | -4                     | 66             | 1                  | 7                    | 0                   | 74                       | -161                        | -87                      |
| 2016-2017 | 0            | -1               | -1                     | 173            | 6                  | 37                   | 5                   | 221                      | -146                        | 75                       |
| 2017-2018 | 1            | -4               | -3                     | 53             | 29                 | 17                   | 1                   | 100                      | -224                        | -124                     |
| 2018-2019 | 0            | -1               | -1                     | 48             | 0                  | 17                   | 0                   | 65                       | -125                        | -60                      |
| 2019-2020 | 0            | -2               | -2                     | 21             | 0                  | 0                    | 0                   | 21                       | -49                         | -28                      |
| Average   | 0            | -2               | -2                     | 72             | 7                  | 16                   | 1                   | 96                       | -141                        | -45                      |