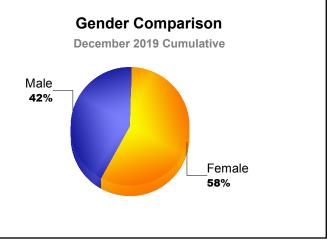

| -224                        | -124                     |
| 2018-2019 | 0            | -1               | -1                     | 48             | 0                  | 17                   | 0                   | 65                       | -125                        | -60                      |
| 2019-2020 | 0            | -2               | -2                     | 21             | 0                  | 0                    | 0                   | 21                       | -49                         | -28                      |
| Average   | 0            | -2               | -2                     | 72             | 7                  | 16                   | 1                   | 96                       | -141                        | -45                      |