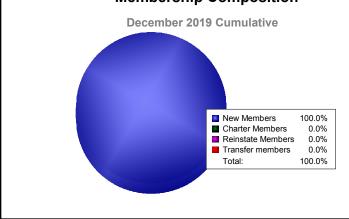

| Year      | New<br>Clubs | Dropped<br>Clubs | Gain/<br>Loss<br>Clubs | New<br>Members | Charter<br>Members | Reinstate<br>Members | Transfer<br>Members | Total<br>Member<br>Added | Total<br>Members<br>Dropped | Gain/<br>Loss<br>Members |
|-----------|--------------|------------------|------------------------|----------------|--------------------|----------------------|---------------------|--------------------------|-----------------------------|--------------------------|
| 2015-2016 | 0            | -4               | -4                     | 66             | 1                  | 7                    | 0                   | 74                       | -161                        | -87                      |
| 2016-2017 | 0            | -1               | -1                     | 173            | 6                  | 37                   | 5                   | 221                      | -146                        | 75                       |
| 2017-2018 | 1            | -4               | -3                     | 53             | 29                 | 17                   | 1                   | 100                      | -224                        | -124                     |
| 2018-2019 | 0            | -1               | -1                     | 48             | 0                  | 17                   | 0                   | 65                       | -125                        | -60                      |
| 2019-2020 | 0            | -2               | -2                     | 21             | 0                  | 0                    | 0                   | 21                       | -49                         | -28                      |
| Average   | 0            | -2               | -2                     | 72             | 7                  | 16                   | 1                   | 96                       | -141                        | -45                      |